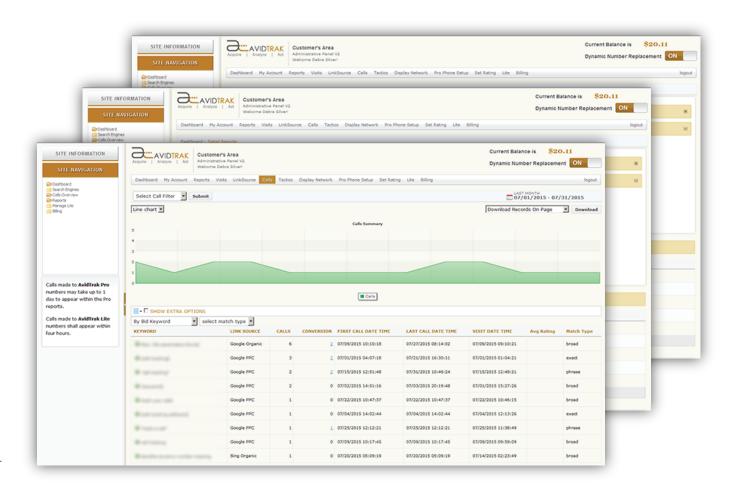

## AVIDTRAK SERVER REQUISTIONS

The TELCO main frame pushes the inbound call data to AvidTrak

AvidTrak Utilize the phone data and visitor session data to match calls to keywords, ad compaigns, etc.

Optionally keyword cost data may be obtained from Google. AvidTrak Clients login to the system and view the reports online