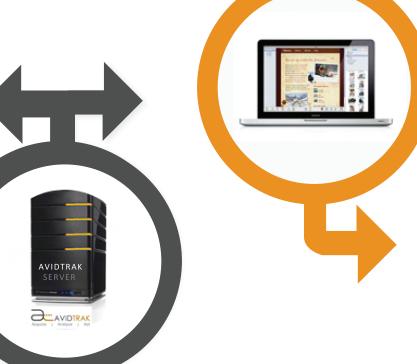

## AVIDTRAK SERVER REQUISTIONS

The TELCO main frame pushes the inbound call data to AvidTrak

AvidTrak Utilize the phone data and visitor session data to match calls to keywords, ad compaigns, etc.

Optionally keyword cost data may be obtained from Google. AvidTrak Clients login to the system and view the reports online