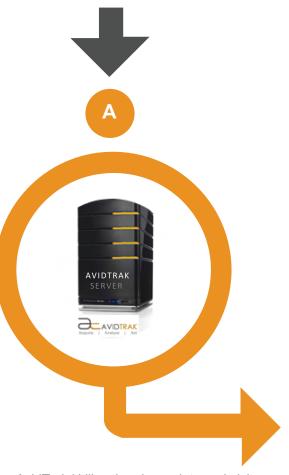

#### **TELCO MAINFRAME**

AvidTrak Server requisi tons and receives telephone numbers from a TELCO Main frame then pushes a trackable number onto our client's web page for each search query.

## How AvidTrak Works

Person searching on the Internet arrives onto your web page by clicking a paid ororganic link. Each visit is issued a unique session ID.

AVIDTRAK SERVER REQUISITIONS

The person sees the dynamically assigned AvidTrak telephone number on the web page and calls the number

## AVIDTRAK SERVER REQUISTIONS

The TELCO main frame pushes the inbound call data to AvidTrak

AvidTrak Utilize the phone data and visitor session data to match calls to keywords, ad compaigns, etc.

Optionally keyword cost data may be obtained from Google. AvidTrak Clients login to the system and view the reports online