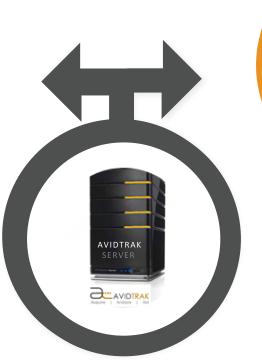

## How AvidTrak Works

Person searching on the Internet arrives onto your web page by clicking a paid ororganic link. Each visit is issued a unique session ID.

AVIDTRAK SERVER REQUISITIONS

The person sees the dynamically assigned AvidTrak telephone number on the web page and calls the number

## AVIDTRAK SERVER REQUISTIONS

The TELCO main frame pushes the inbound call data to AvidTrak

AvidTrak Utilize the phone data and visitor session data to match calls to keywords, ad compaigns, etc.

Optionally keyword cost data may be obtained from Google. AvidTrak Clients login to the system and view the reports online